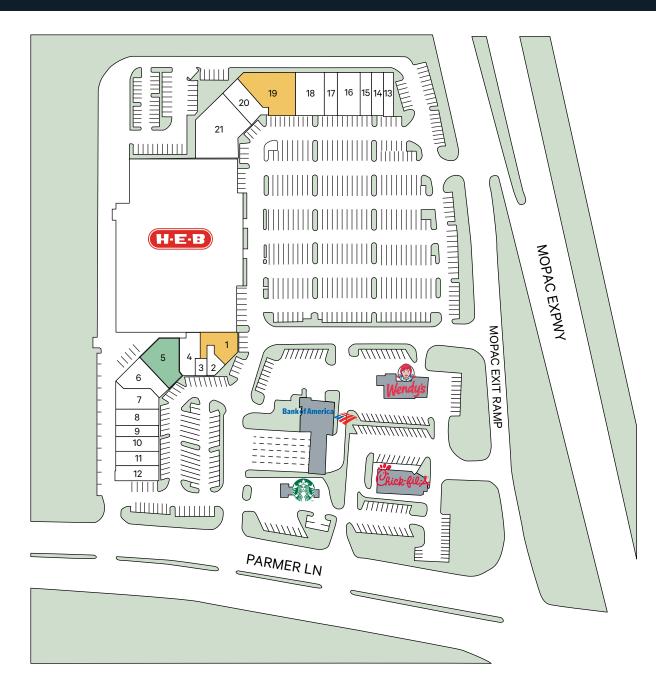

126.367 sf

| Available Space |                 |          |  |  |
|-----------------|-----------------|----------|--|--|
| 1               | Ste 125-A       | 2,344 sf |  |  |
| 5               | Ste 400A & 450A | 4,090 sf |  |  |
| 19              | Ste 350B        | 5,025 sf |  |  |

## Current Tenants

Total Lease Area:

| 0  | H-E-B Grocery                       | 73,790 sf |
|----|-------------------------------------|-----------|
| 2  | Massage Pro                         | 900 sf    |
| 3  | GNC, Ste 200A                       | 915 sf    |
| 4  | VS Nail & Spa, Ste 300A             | 2,254 sf  |
| 6  | O'Daku Sushi, Ste 500A              | 2,513 sf  |
| 7  | Basil Thai, Ste 550A                | 2,442 sf  |
| 8  | The Joint, Ste 600A                 | 1,190 sf  |
| 9  | Happy Lemon, Ste 650A               | 1,500 sf  |
| 10 | Jamba Juice/Auntie Anne's, Ste 700A | 1,400 sf  |
| 11 | My Care Dental, Ste 800A            | 2,700 sf  |
| 12 | Panda Express, Ste 950A             | 2,200 sf  |
| 13 | AT&T, Ste 100B                      | 1,942 sf  |
| 14 | Great Clips, Ste 125B               | 1,295 sf  |
| 15 | Jersey Mike's                       | 1,260 sf  |
| 16 | Biryani Pot, Ste 200B               | 2,700 sf  |
| 17 | UPS Store, Ste 250B                 | 1,750 sf  |
| 19 | Twin Liquors, Ste 275B              | 3,500 sf  |
| 20 | Sunbury Vet Clinic, Ste 400B        | 3,330 sf  |
| 21 | Pet Supplies Plus, Ste 525B         | 7,271 sf  |
|    |                                     |           |